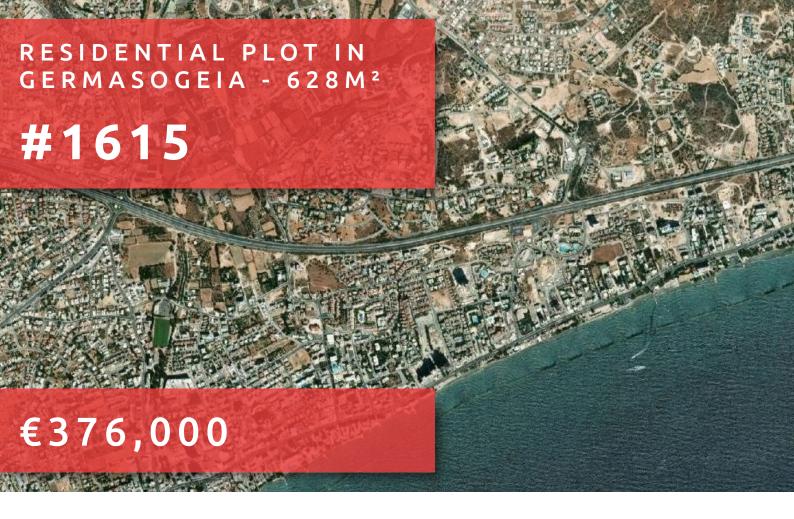

# RESIDENTIAL PLOT IN GERMASOGEIA 628 M<sup>2</sup>

## **DESCRIPTION**

This residential plot is located in Kalogiroi and Mesovounia fall under Germasogeia municipality and is considered one of the finest spots in the area. It has always been in high demand by upper-class buyers, both foreigners, and locals who wish to build a dreamy home in an idyllic location. The area is mainly characterized by large villas with enormous landscaped gardens. Access to all required amenities is instant and many of the top resorts in Limassol offering fivestar services can be reached within a couple of minutes' drive. The plot size is 628m<sup>2</sup> and has 40% building factor and 25% cover factor.