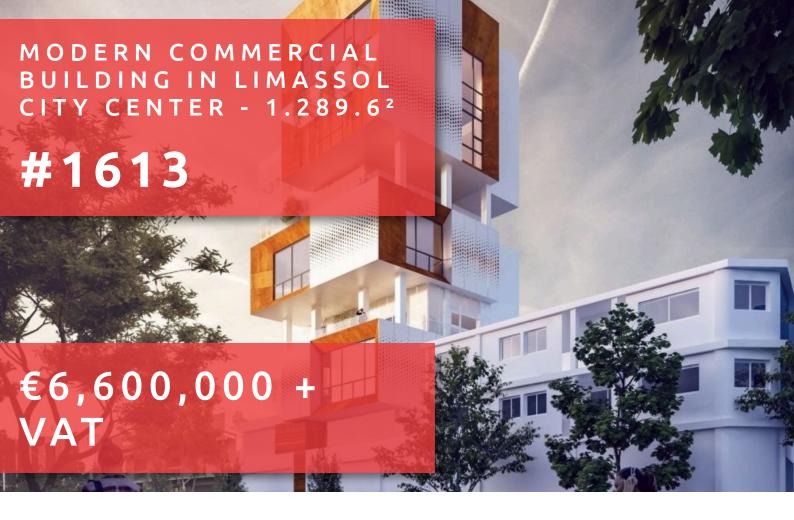

# MODERN COMMERCIAL BUILDING LIMASSOL CITY CENTER - 1.289.62

## **DESCRIPTION**

Luxury project with a contemporary architect for mixed-use development with retail, commercial and residential use, offering various qualities & experiences in terms of the design approach, spatial relation, quality of construction and return on your investment. Located in Makareiou Avenue in the middle of amenities. The project aspires to become a point of reference for the broader Limassol's commercial center. It consists of a basement for parking purposes, two whole floor offices, two dublex offices and a doublex apartment. An excellent choice for prestigious companies seeking an inspirational building in which to set up their business.