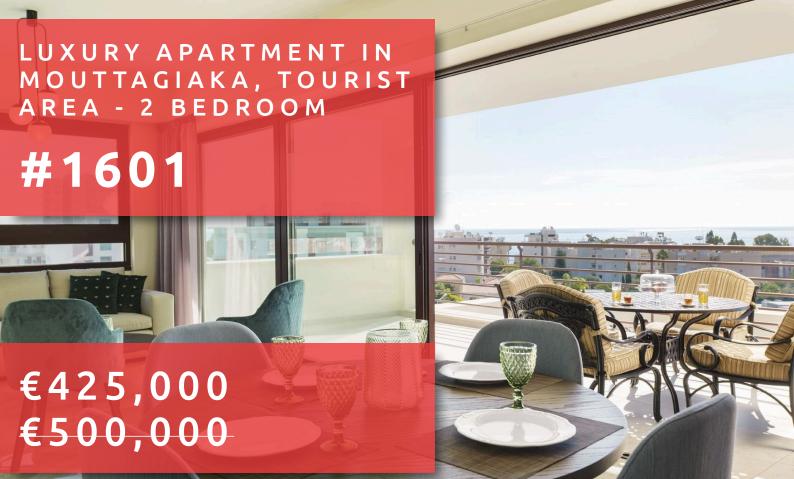

# LUXURY APARTMENT IN **MOUTTAGIAKA, TOURIST AREA - 2** BEDROOM

# **OVERVIEW**

Limassol, Mouttagiaka Tourist Area

### **DESCRIPTION**

This luxury apartment is located in a gated complex in Mouttagiaka Tourist area, close to all amenities and walking distance from the sandy beaches. It consist of two bedrooms, living / dining area, kitchen, bathroom and guest toilet. Spacious internal and external areas, communal swimming pool, stylish design, high-quality materials and finishes in a unique residential project. Ideal for investors, couples and young families who are looking for luxury living while enjoying a very achievable return on their investment.