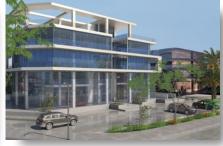

# **DESCRIPTION**

This modern commercial building is located in Linopetra, Limassol, close to all amenities and all means of transportation with easy access to the highway. It is a 3-storey building and it consists of 2 ground floor shops with mezzanine and 2 floors offices (2 offices in each floor). It includes also covered and uncovered verandas and underground parking.