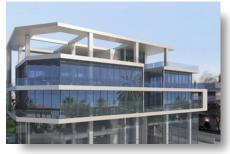

# **DESCRIPTION**

This modern commercial building is located in Linopetra, Limassol, close to all amenities and all means of transportation with easy access to the highway. It is a 3-storey building and it consists of 2 ground floor shops with mezzanine and 2 floors offices (2 offices in each floor). It includes also covered and uncovered verandas and underground parking.