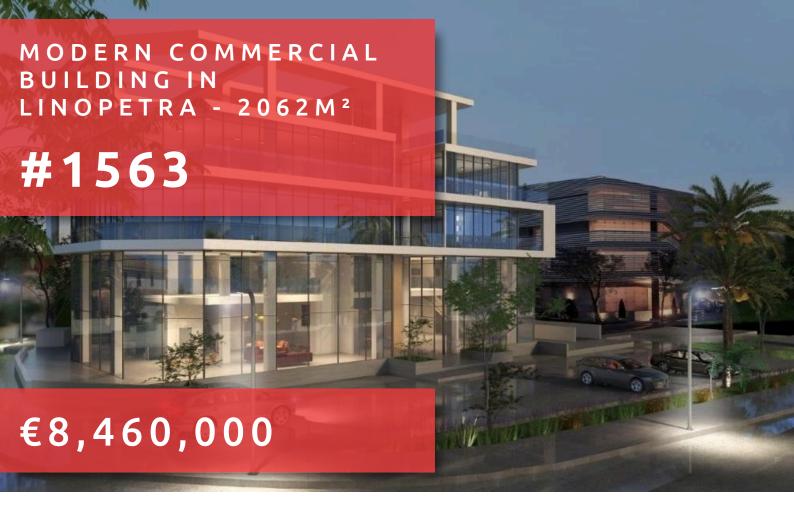

# MODERN COMMERCIAL BUILDING IN LINOPETRA - 2062M<sup>2</sup>

# **DESCRIPTION**

This modern commercial building is located in Linopetra, Limassol, close to all amenities and all means of transportation with easy access to the highway. It is a 3-storey building and it consists of 2 ground floor shops with mezzanine and 2 floors offices (2 offices in each floor). It includes also covered and uncovered verandas and underground parking.