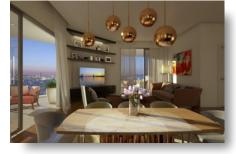

#### DESCRIPTION

Located only 50m from the seafront of Limassol city, this luxury project consists of 4 wholefloor apartments. Each apartment consists of 4 bedrooms, en-suite in the master bedroom, main bathroom, open plan kitchen with dining and living area, and guest wc. It includes also storage room and 2 parking spaces. Spacious internal and external areas, stylish design, highquality materials and finishes in a unique residential project ideal choice for modern urban living.