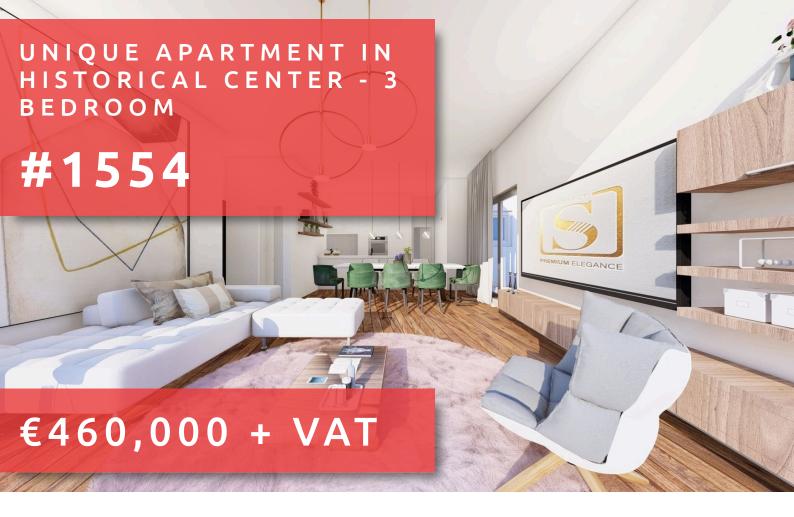

# UNIQUE APARTMENT IN HISTORICAL **CENTER - 3 BEDROOM**

## **DESCRIPTION**

Definitely is one of the finest project in the middle of Limassol's city center. This magnificent gated complex, graced by large windows, open space living and luxury common amenities, is a haven for enjoying Limassol's special vibe, a city constantly on the outlook for better living. Excellent residential area close to the beach and city amenities. Ideal for investors, couples and young families who are looking for luxury living while enjoying a very achievable return on their investment.

#### **FEATURES**

Thermal insulation Heart of city center Easy access to main roads

Fitted wardrobes High ceilings Entrance gate

Pressurized water system Semi-solid parquet flooring Double glazing

Veranda Marble flooring Rental Potential