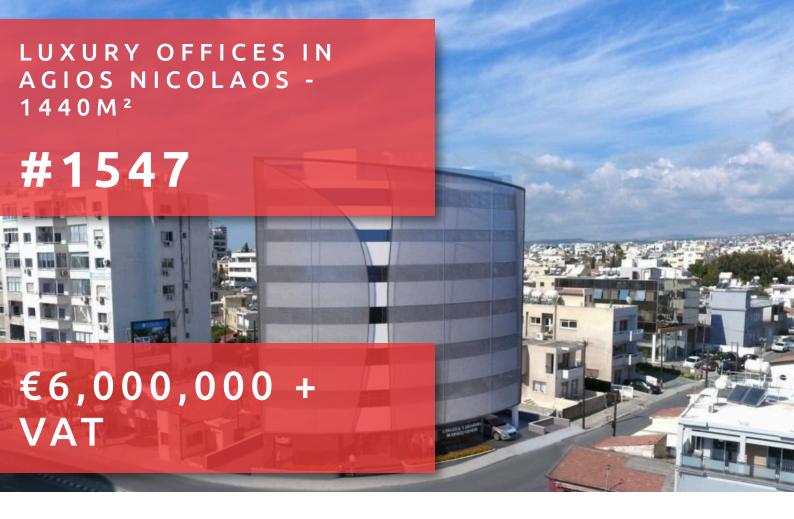

# LUXURY OFFICES IN AGIOS NICOLAOS 1440 M<sup>2</sup>

### **OVERVIEW**

Limassol, Agios Nicolaos

Commercial Building ## 1547

# **DESCRIPTION**

In Agios Nicolaos area in the center of a fast-growing, vibrant and cosmopolitan city this commercial building offers the place to be when it comes to business. A modern and elegant building with ergonomic offices tailored to the needs of its tenants. Near to all governmental and municipal departments and 2 minutes walking distance from Limassol Court is a hot spot for law, accounting, consultancy, real estate and construction companies.