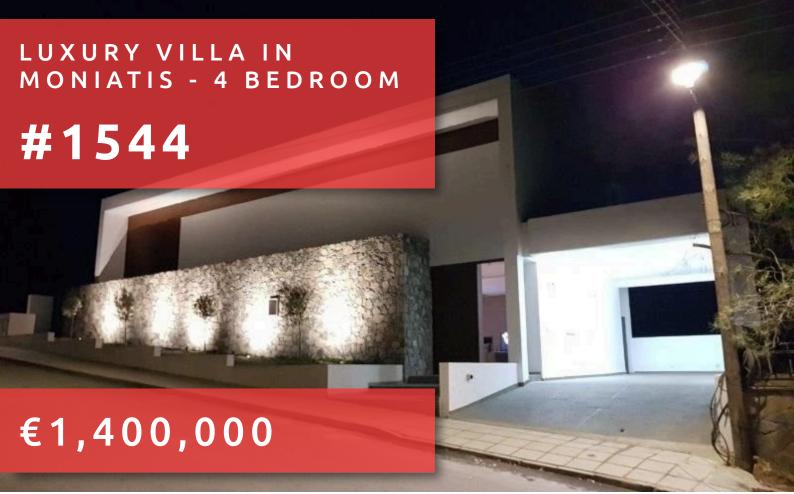

# **LUXURY VILLA IN MONIATIS - 4** BEDROOM

## **OVERVIEW**

Limassol, Moniatis

## **DESCRIPTION**

The villa takes the form of a minimalistic structure placed within a privileged plot of land at the top of a hill within the forest's natural landscape. Designed by a leading architecture firm, this villa enjoys contemporary architectural design aesthetics. The spatial configuration of the villa invites a variety of personalities and occupants, from hermetic individuals to sociable couples or groups, to be "original" and invent their own way of habitation in its structure. Composed of three simple individual rectangular volumes, slightly shifted and vertically stacked at three levels, following the hills' nature slope, the villa engages the landscape and the pleasures of being in the country by opening up in the woods towards south were at the same time, its strict street façade allows a private living.