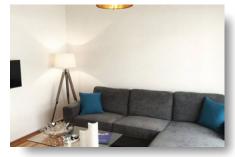

### DESCRIPTION

Luxury 1 bedroom apartment in Germasogeia- Tourist area, Limassol. Situated in a renovated beachfront building, with uninterrupted side sea views. This luxury apartment benefits from a cleverly designed open plan sitting area and kitchen, veranda and a main bathroom. Brand new furniture, TV & stainless-steel electrical appliances included. Also offers: Fitness centre (gym), Complimentary wi-fi (ultrafast 1Gb/s fiber optic connection), Complimentary satellite TV (with over 500 channels), Video entry phone system, High level of security (Key-fob entry system), Gated property & private parking upon availability, CCTV in communal areas. Perfect choice for residence just a few steps away from the sandy beach and glistening waters.