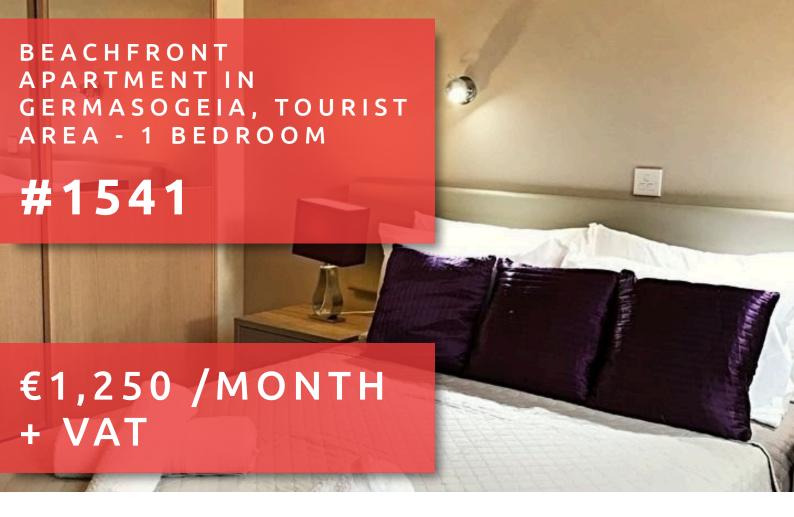

# BEACHFRONT APARTMENT IN GERMASOGEIA, TOURIST AREA BEDROOM

### DESCRIPTION

Luxury 1 bedroom apartment in Germasogeia- Tourist area, Limassol. Situated in a renovated beachfront building, with uninterrupted side sea views. This luxury apartment benefits from a cleverly designed open plan sitting area and kitchen, veranda and a main bathroom. Brand new furniture, TV & stainless-steel electrical appliances included. Also offers: Fitness centre (gym), Complimentary wi-fi (ultrafast 1Gb/s fiber optic connection), Complimentary satellite TV (with over 500 channels), Video entry phone system, High level of security (Key-fob entry system), Gated property & private parking upon availability, CCTV in communal areas. Perfect choice for residence just a few steps away from the sandy beach and glistening waters.