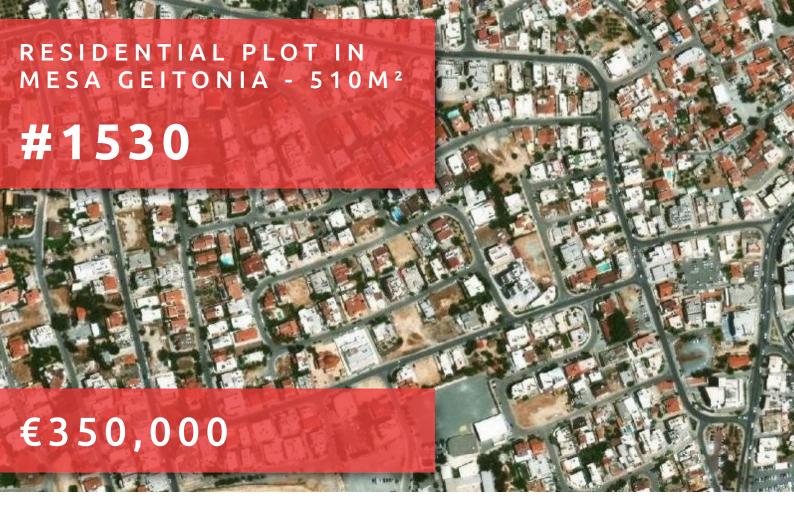

# RESIDENTIAL PLOT IN MESA GEITONIA - 510 M<sup>2</sup>

**Subcategory:** Residential

**Area:** 510m<sup>2</sup>

**Zone:** Ka5

Build factor: 100%

Cover factor: 50%

Max height: 13.5m

Grigori Afxentiou 8A, 4005, Mesa Geitonia

sales@quastilo.com

## **DESCRIPTION**

Residential plot for sale located in Mesa Geitonia, Limassol. The plot size is 510m<sup>2</sup> and it falls within the Residential Planning Zone Ka5 with 100% build factor and 50% cover factor. Also has 21m frontage and 26m depth. Whether you are looking for a plot to build in yourself, land for development, or land for investment, this opportunity is ideal.