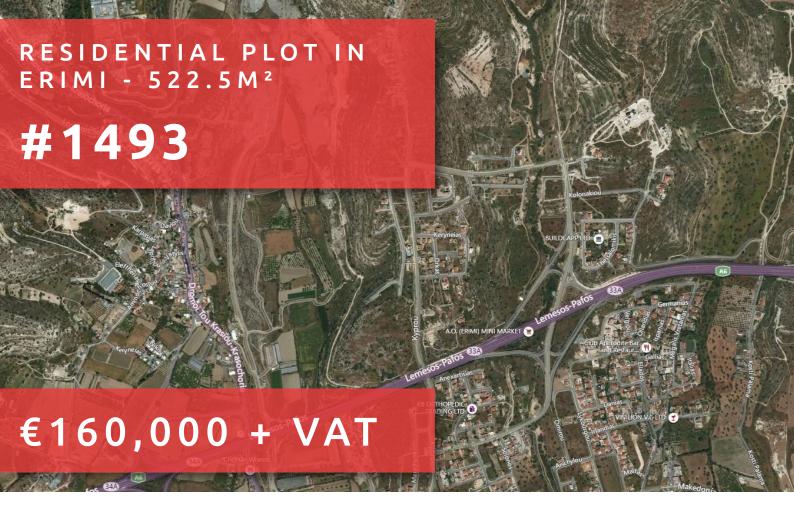

**Subcategory:** Residential

**Area:** 522.5m<sup>2</sup>

**Zone:** H3

Build factor: 60%

Cover factor: 35%

Max height: 8.3m

Grigori Afxentiou 8A, 4005, Mesa Geitonia

sales@quastilo.com

# RESIDENTIAL PLOT IN ERIMI - 522.5M<sup>2</sup>

#### **DESCRIPTION**

The plot is located in a high-demanded residential area, with a variety of new and beautiful residences around. The zone in the area is the H3 zone which offers a 60% building density. The shape of the plot enjoys a huge façade of 27 meters, giving the advantage of a residence erected among a spacious garden and garage.