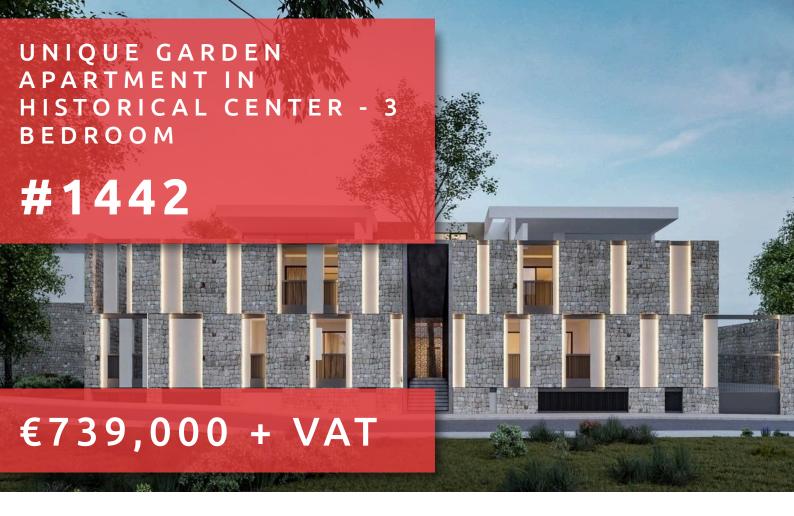

# UNIQUE GARDEN APARTMENT IN **HISTORICAL CENTER - 3 BEDROOM**

**Bedrooms:** 3

**Covered:** 117.85m<sup>2</sup>

Covered veranda: 24.4m<sup>2</sup>

Status: Under construction Floor: Ground floor

Grigori Afxentiou 8A, 4005, Mesa Geitonia sales@quastilo.com

## **DESCRIPTION**

Definitely is one of the finest project in the middle of Limassol's city center. This magnificent gated complex, graced by large windows, open space living and luxury common amenities, is a haven for enjoying Limassol's special vibe, a city constantly on the outlook for better living. Excellent residential area close to the beach and city amenities. Ideal investors, couples and young families who are looking for luxury living while enjoying a very achievable return on their investment.