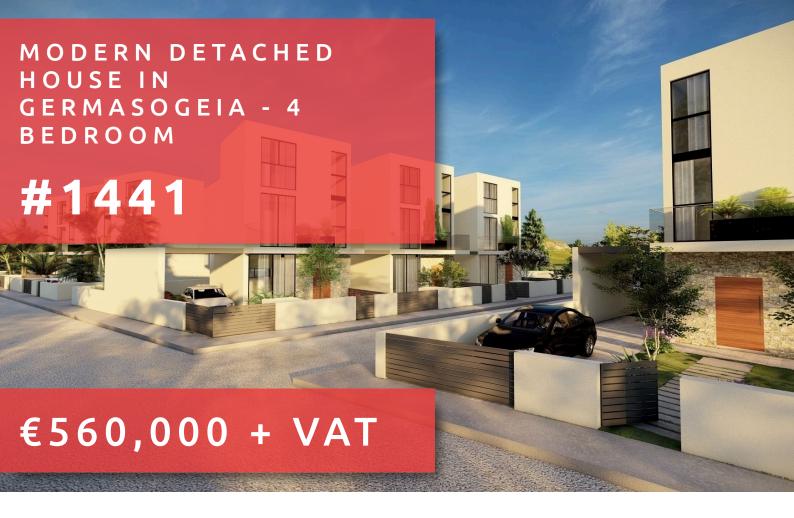

# MODERN DETACHED HOUSE IN GERMASOGEIA - 4 BEDROOM

## **OVERVIEW**

Limassol, Germasogeia

Detached House ## 1441

## **DESCRIPTION**

Modern residential development that redefines city living, in a premium location between Kalogiroi and Mesovounia in Germasogeia area, one of the classiest areas in Limassol. With a minimal architectural design that defines the entire development and only 1 km from the sea. The houses consist of 3 levels and offer 4 bedrooms, en-suite in all bedrooms, guest toilet, kitchen, living, and dining room. Also offers a beautiful garden, veranda, roof garden and parking. This is the ideal place for living in a beautiful and guiet environment.