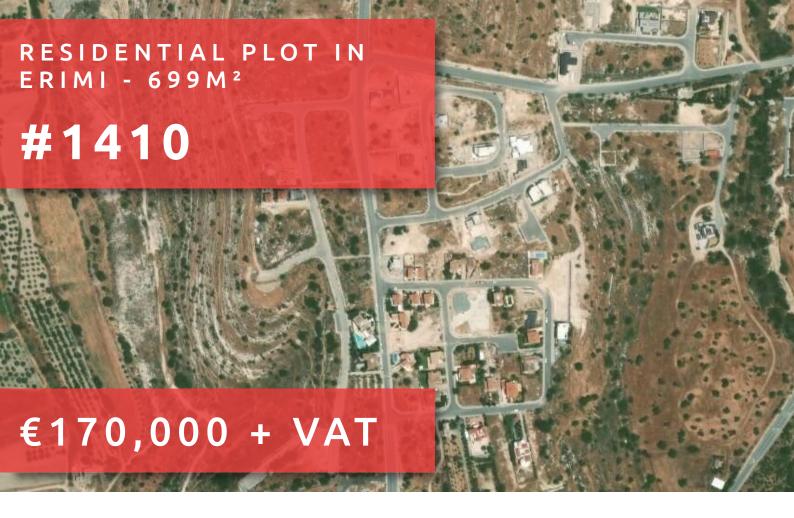

# RESIDENTIAL PLOT IN ERIMI - 699M<sup>2</sup>

#### **DESCRIPTION**

The plot is located in outskirts of Erimi village and enjoys a nice view of the sea coastal line. It has the advantage of touching two roads, one at its east side and one at its west side. It has a very good rectangular shape, with approximately 23 metres of facade, and the building factor of 60% together with the coverage factor of 35% make it an excellent opportunity for residential development.

**Subcategory:** Residential

**Area:** 699m²

**Zone:** H3

Build factor: 60%

Cover factor: 35%

Max height: 8.3m

Grigori Afxentiou 8A, 4005, Mesa Geitonia

sales@quastilo.com