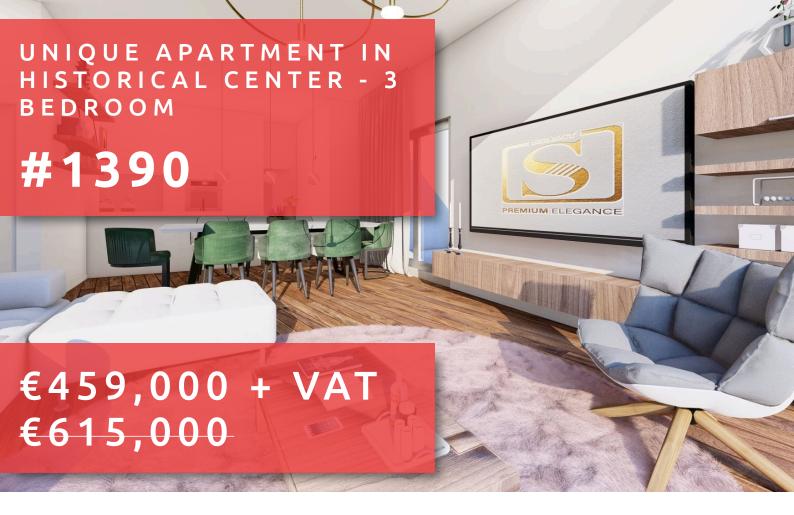

# UNIQUE APARTMENT IN HISTORICAL **CENTER - 3 BEDROOM**

### **DESCRIPTION**

Definitely is one of the finest project in the middle of Limassol's city center. This magnificent gated complex, graced by large windows, open space living and luxury common amenities, is a haven for enjoying Limassol's special vibe, a city constantly on the outlook for better living. Excellent residential area close to the beach and city amenities. Ideal investors, couples and young families who are looking for luxury living while enjoying a very achievable return on their investment.

#### **FEATURES**

Thermal insulation Heart of city center Easy access to main roads

Fitted wardrobes High ceilings Entrance gate

Courtyard Pressurized water system Semi-solid parquet flooring

Double glazing Guest WC Veranda

Marble flooring Rental potential Luxury specifications

Modern design Near amenities