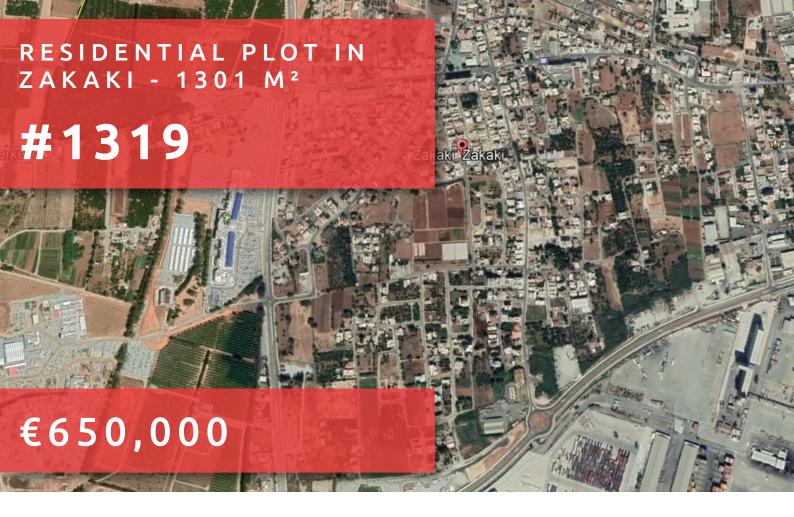

**Subcategory:** Residential

**Area:** 1301m<sup>2</sup>

🔼 Zone: Ka5

Build factor: 100%

Cover factor: 50%

Max height: 11.3m

Grigori Afxentiou 8A, 4005, Mesa Geitonia

sales@quastilo.com

# RESIDENTIAL PLOT IN ZAKAKI - 1301

## **OVERVIEW**

Building Plot # 1319

# **DESCRIPTION**

This well-located plot is one of a kind in this area. It is very close to the Mall of Limassol and enjoys a building density of 100% in a Kα5 residential zone. It has a spacious rectangular shape and it is well oriented. Another add-on feature is the access it has with a public road from both its west and east side. Unquestionably, this plot is ideal for residential development.