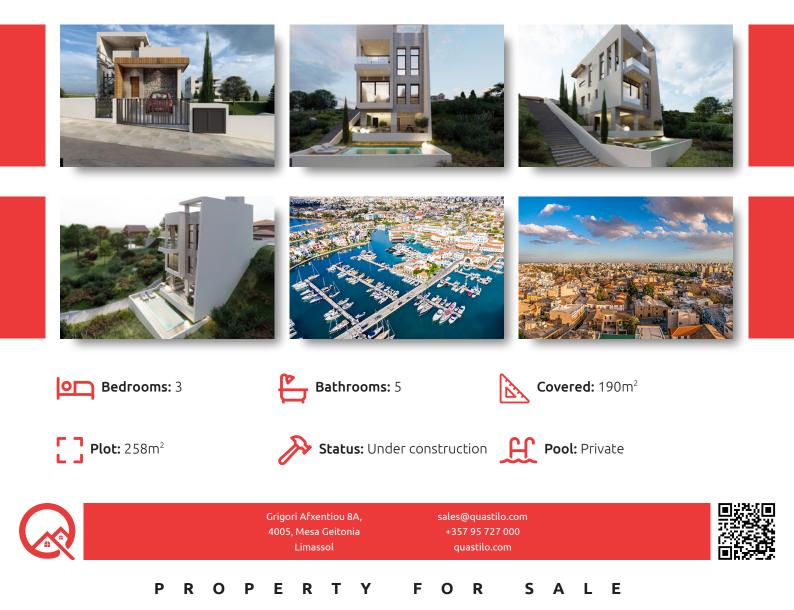

### DESCRIPTION

Merging contemporary design and quality, this modern semi-detached house, currently under construction, is located in the desirable area of Panthea/Agia Fyla, Limassol, close to all amenities. This spacious home offers an internal area of 190m<sup>2</sup>, perfectly designed for comfort and style. The house consists of 3 levels. Offers three well-sized bedrooms all en-suite, providing ample space for family living or entertaining guests.

The house is equipped with the latest features, including a central AC system and underfloor heating, ensuring year-round comfort. Imagine relaxing in your private swimming pool or unwinding in the Jacuzzi after a long day. The property boasts impressive views from the top floor, of the city and the sea, offering a serene and attractive atmosphere.

Panthea/Agia Fyla is known for its peaceful residential environment, perched on elevated ground with beautiful landscapes. It is highly sought-after due to its close proximity to schools, supermarkets, cafes, and other amenities, all while being just a short drive from the city center. Contemporary design with unique architecture both interior and exterior. An ideal investment for a family seeking a permanent residence in a beautiful and quiet environment.

#### FACILITIES

| Aircondition, Central system<br>Pool, Private | Heating, Underfloor<br>Storage | Parking, Covered<br>Solar water heater |
|-----------------------------------------------|--------------------------------|----------------------------------------|
| FEATURES                                      |                                |                                        |
| Thermal insulation                            | Spacious rooms                 | Next to green area                     |
| Fitted wardrobes                              | Garden                         | Pressurized water system               |
| City view                                     | Double glazing                 | Guest WC                               |
| Veranda, large                                | Quiet area                     | Rental potential                       |
| Luxury specifications                         | Modern design                  | Sea view                               |
| Near amenities                                | Barbeque                       | Laundry room                           |