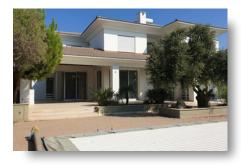

### **OVERVIEW**

Limassol, Ypsonas

Villa ## 1295

## **DESCRIPTION**

Strategically placed on a large plot, the villa itself has a total area of 1667m<sup>2</sup> plot size and 388m<sup>2</sup> covered area and offers the utmost in comfort, stunning interiors and exteriors, and privacy. Located in a tranquil area of Ypsonas, Limassol. The property consists of 4 bedrooms, en-suite in the master bedroom, main bathroom, a very big living area, open plan kitchen with dining and living area, laundry room and guest wc. The glass windows invite natural light and bring you closer to the amazing garden, while balconies and a convenient pool access promise lots of fun for you and your loved ones. An ideal investment for a family seeking a permanent residence in a beautiful and quiet environment.