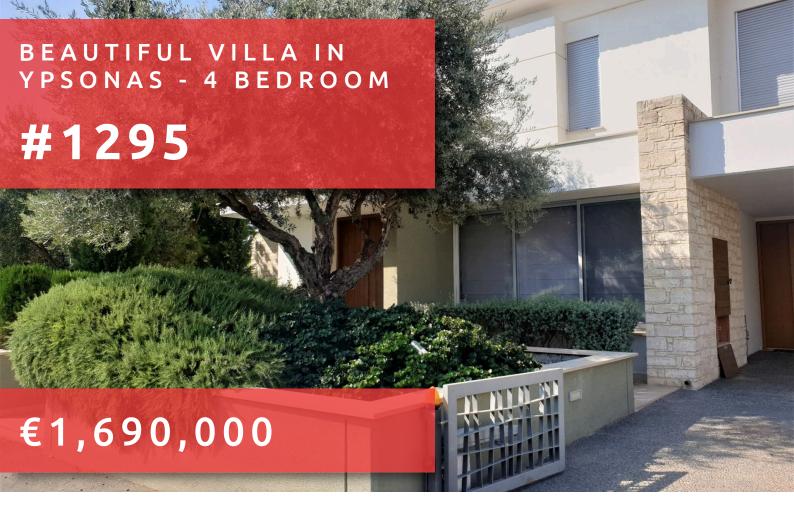

# BEAUTIFUL VILLA IN YPSONAS -BEDROOM

### **OVERVIEW**

Limassol, Ypsonas

Villa ## 1295

## **DESCRIPTION**

Strategically placed on a large plot, the villa itself has a total area of 1667m<sup>2</sup> plot size and 388m<sup>2</sup> covered area and offers the utmost in comfort, stunning interiors and exteriors, and privacy. Located in a tranquil area of Ypsonas, Limassol. The property consists of 4 bedrooms, en-suite in the master bedroom, main bathroom, a very big living area, open plan kitchen with dining and living area, laundry room and guest wc. The glass windows invite natural light and bring you closer to the amazing garden, while balconies and a convenient pool access promise lots of fun for you and your loved ones. An ideal investment for a family seeking a permanent residence in a beautiful and quiet environment.