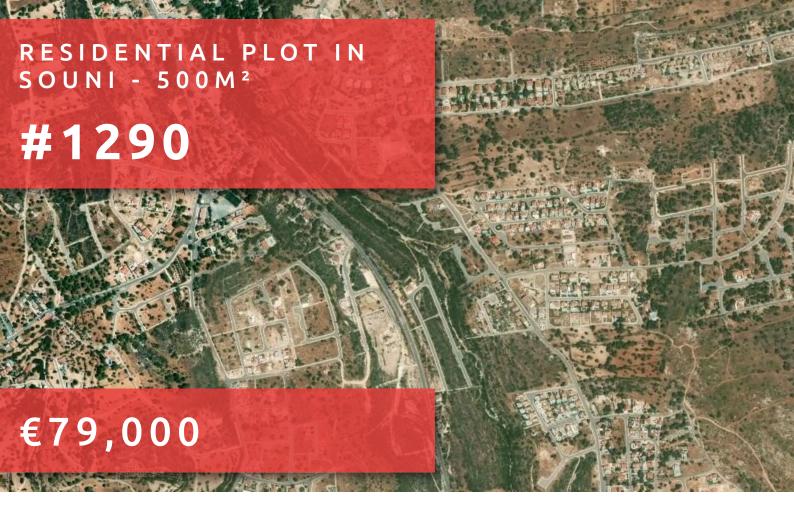

# RESIDENTIAL PLOT IN SOUNI - 500M<sup>2</sup>

#### **DESCRIPTION**

Surrounded by nature, this residential plot with sea view is now available for sale and it is located in Souni, Limassol. The plot is 500m<sup>2</sup> and is situated in H2 zone. Has 20% building factor and 20% coverage factor. The immediate surrounding area has experienced a significant level of development mainly of luxury houses.