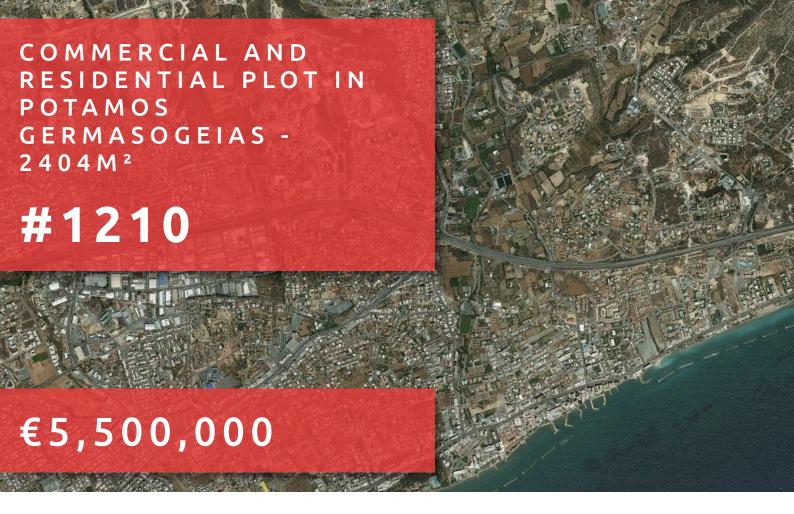

# COMMERCIAL AND RESIDENTIAL PLOT IN POTAMOS GERMASOGEIAS - 2404M<sup>2</sup>

**Subcategory:** Residential, C... **Area:** 2404m<sup>2</sup>

**Δ** Zone: Εβ6, Kα8

**Build factor:** 100%, 60%

**Cover factor:** 50%, 35%

**Max height:** 11.3m, 8.3m

Grigori Afxentiou 8A, 4005, Mesa Geitonia sales@quastilo.com quastilo.com

## **DESCRIPTION**

Excellent location surrounded by amenities. This mixed commercial and residential plot with development opportunity is in the heart of Yermasoyia and Potamos Yermasoyias, offers an opportunity to purchase Eβ6 zoning plot of 238m² and build commercial units and to purchase Ka8 zoning plot of 2166m² and build residential units. This area has seen a dramatic change in the last years, with the addition of many new coffee shops, restaurants, retails, and new construction housing. A great opportunity to buy and build multi-purpose property on EB6 and Ka8 zoning. The property can be delivered vacant at JIT. Property benefits from significant frontage on the heavily trafficked retail corridor of Christaki Kranou. The density and infill characteristics of this location create high barriers to entry for competition and new development in a mature commercial and residential market. The property is surrounded by retailers, businesses, minutes away from the beach and a breath away from the high way road. The area alone has gone through a genesis in revitalization with recent development projects going on this street alone and permits.