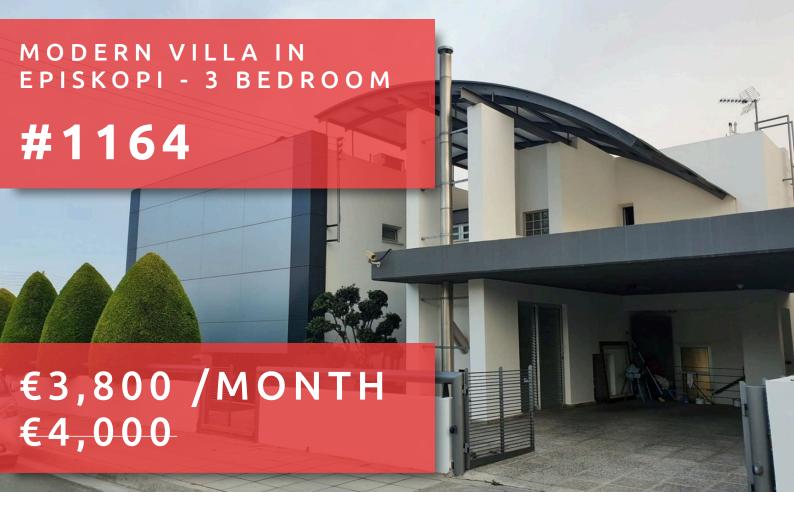

# MODERN VILLA IN EPISKOPI -BEDROOM

## **DESCRIPTION**

Modern villa in a peaceful area in Episkopi, Limassol. It is a visually stunning villa that reflects the top end of a modern diachronic lifestyle. The plot size is 600sqm and 220sqm covered area. Internally it consists of 2 floors. On the ground floor, you will find the living room, dining area, kitchen, and wc. On the first floor, you will find 3 big bedrooms, en-suite in the master bedroom and walking wardrobe, and a main bathroom. Externally there is a garden, swimming pool, and a barbecue area. There is also a garage and verandas around the house. This is the perfect home for you with all the comforts you could possibly want!