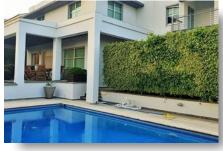

## **DESCRIPTION**

Modern villa in a peaceful area in Episkopi, Limassol. It is a visually stunning villa that reflects the top end of a modern diachronic lifestyle. The plot size is 600sqm and 220sqm covered area. Internally it consists of 2 floors. On the ground floor, you will find the living room, dining area, kitchen, and wc. On the first floor, you will find 3 big bedrooms, en-suite in the master bedroom and walking wardrobe, and a main bathroom. Externally there is a garden, swimming pool, and a barbecue area. There is also a garage and verandas around the house. This is the perfect home for you with all the comforts you could possibly want!

### **FACILITIES**

Aircondition, Central system Heating, Central Parking, Covered

Pool, Private Landscaped garden Storage

Solar water heater Solar photovoltaic panels