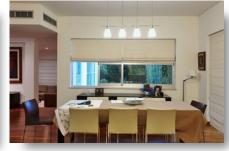

## **DESCRIPTION**

Modern villa in a peaceful area in Episkopi, Limassol. It is a visually stunning villa that reflects the top end of a modern diachronic lifestyle. The plot size is 600sqm and 220sqm covered area. Internally it consists of 2 floors. On the ground floor, you will find the living room, dining area, kitchen, and wc. On the first floor, you will find 3 big bedrooms, en-suite in the master bedroom and walking wardrobe, and a main bathroom. Externally there is a garden, swimming pool, and a barbecue area. There is also a garage and verandas around the house. This is the perfect home for you with all the comforts you could possibly want!

### **FEATURES**

Fitted wardrobes Easy access to highway Spacious rooms

Garden, large Pressurized water system Internal stairs

Alarm system Double glazing Guest WC

Veranda, large Roller Blinds Quiet Area

En suite Bathroom Modern design Near amenities