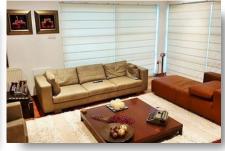

## **DESCRIPTION**

Modern villa in a peaceful area in Episkopi, Limassol. It is a visually stunning villa that reflects the top end of a modern diachronic lifestyle. The plot size is 600sqm and 220sqm covered area. Internally it consists of 2 floors. On the ground floor, you will find the living room, dining area, kitchen, and wc. On the first floor, you will find 3 big bedrooms, en-suite in the master bedroom and walking wardrobe, and a main bathroom. Externally there is a garden, swimming pool, and a barbecue area. There is also a garage and verandas around the house. This is the perfect home for you with all the comforts you could possibly want!

### **FEATURES**

Fitted wardrobes Easy access to highway Spacious rooms

Garden, large Pressurized water system Internal stairs

Alarm system Double glazing Guest WC

Veranda, large Roller Blinds Quiet Area

En suite Bathroom Modern design Near amenities