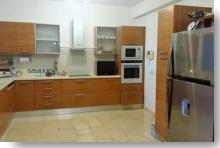

## **DESCRIPTION**

Modern villa in a peaceful area in Episkopi, Limassol. It is a visually stunning villa that reflects the top end of a modern diachronic lifestyle. The plot size is 600sqm and 220sqm covered area. Internally it consists of 2 floors. On the ground floor, you will find the living room, dining area, kitchen, and wc. On the first floor, you will find 3 big bedrooms, en-suite in the master bedroom and walking wardrobe, and a main bathroom. Externally there is a garden, swimming pool, and a barbecue area. There is also a garage and verandas around the house. This is the perfect home for you with all the comforts you could possibly want!

Kitchen appliances Jacuzzi Barbeque