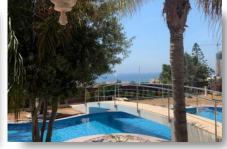

## **DESCRIPTION**

This newly renovated luxury villa in Pyrgos Tourist Area is within walking distance to the beach (600m) and all 5\* hotels (Parklane and St. Raphael Marina). Just a minute drive from the highway, with convenient and guick access to the center of Limassol. The plot area is 1,500m2 and the covered area 420m2. The Villa built on two levels. On the ground floor, there is a big living and dining area, separate kitchen with dining area, extra kitchenette, guest toilet and direct access to the gardens and parking area for 8 cars. On the 1st floor, there are 4 bedrooms all with en-suite and all with veranda and magnific sea views. Outside there is a landscaped mature garden and a large swimming pool. Enjoy the privilege of this luxury villa with complete privacy and unparalleled peace.

### **FACILITIES**

Aircondition, Central system Parking, Covered Heating, Central

Pool, Private Pergola Landscaped garden

Solar water heater