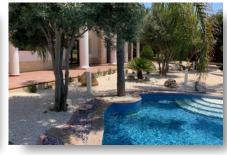

## **DESCRIPTION**

This newly renovated luxury villa in Pyrgos Tourist Area is within walking distance to the beach (600m) and all 5\* hotels (Parklane and St. Raphael Marina). Just a minute drive from the highway, with convenient and guick access to the center of Limassol. The plot area is 1,500m2 and the covered area 420m2. The Villa built on two levels. On the ground floor, there is a big living and dining area, separate kitchen with dining area, extra kitchenette, guest toilet and direct access to the gardens and parking area for 8 cars. On the 1st floor, there are 4 bedrooms all with en-suite and all with veranda and magnific sea views. Outside there is a landscaped mature garden and a large swimming pool. Enjoy the privilege of this luxury villa with complete privacy and unparalleled peace.

### **FACILITIES**

Aircondition, Central system Parking, Covered Heating, Central

Pool, Private Pergola Landscaped garden

Solar water heater