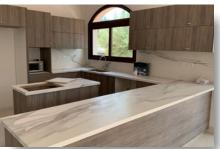

## **DESCRIPTION**

This newly renovated luxury villa in Pyrgos Tourist Area is within walking distance to the beach (600m) and all 5\* hotels (Parklane and St. Raphael Marina). Just a minute drive from the highway, with convenient and guick access to the center of Limassol. The plot area is 1,500m2 and the covered area 420m2. The Villa built on two levels. On the ground floor, there is a big living and dining area, separate kitchen with dining area, extra kitchenette, guest toilet and direct access to the gardens and parking area for 8 cars. On the 1st floor, there are 4 bedrooms all with en-suite and all with veranda and magnific sea views. Outside there is a landscaped mature garden and a large swimming pool. Enjoy the privilege of this luxury villa with complete privacy and unparalleled peace.