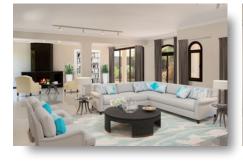

## **DESCRIPTION**

This newly renovated luxury villa in Pyrgos Tourist Area is within walking distance to the beach (600m) and all 5\* hotels (Parklane and St. Raphael Marina). Just a minute drive from the highway, with convenient and guick access to the center of Limassol. The plot area is 1,500m2 and the covered area 420m2. The Villa built on two levels. On the ground floor, there is a big living and dining area, separate kitchen with dining area, extra kitchenette, guest toilet and direct access to the gardens and parking area for 8 cars. On the 1st floor, there are 4 bedrooms all with en-suite and all with veranda and magnific sea views. Outside there is a landscaped mature garden and a large swimming pool. Enjoy the privilege of this luxury villa with complete privacy and unparalleled peace.

## **FEATURES**

Fitted wardrobes Easy access to main roads Utility room

Entrance gate Garden, large Pressurized water system

Guest WC Double glazing Veranda

Quiet area En suite bathroom Luxury specifications