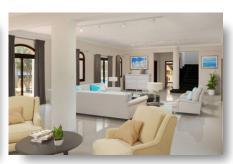

## **DESCRIPTION**

This newly renovated luxury villa in Pyrgos Tourist Area is within walking distance to the beach (600m) and all 5\* hotels (Parklane and St. Raphael Marina). Just a minute drive from the highway, with convenient and guick access to the center of Limassol. The plot area is 1,500m2 and the covered area 420m2. The Villa built on two levels. On the ground floor, there is a big living and dining area, separate kitchen with dining area, extra kitchenette, guest toilet and direct access to the gardens and parking area for 8 cars. On the 1st floor, there are 4 bedrooms all with en-suite and all with veranda and magnific sea views. Outside there is a landscaped mature garden and a large swimming pool. Enjoy the privilege of this luxury villa with complete privacy and unparalleled peace.

## **FEATURES**

Fitted wardrobes Easy access to main roads Utility room

Entrance gate Garden, large Pressurized water system

Guest WC Double glazing Veranda

Quiet area En suite bathroom Luxury specifications