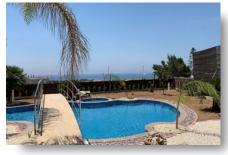

## **DESCRIPTION**

This newly renovated luxury villa in Pyrgos Tourist Area is within walking distance to the beach (600m) and all 5\* hotels (Parklane and St. Raphael Marina). Just a minute drive from the highway, with convenient and guick access to the center of Limassol. The plot area is 1,500m2 and the covered area 420m2. The Villa built on two levels. On the ground floor, there is a big living and dining area, separate kitchen with dining area, extra kitchenette, guest toilet and direct access to the gardens and parking area for 8 cars. On the 1st floor, there are 4 bedrooms all with en-suite and all with veranda and magnific sea views. Outside there is a landscaped mature garden and a large swimming pool. Enjoy the privilege of this luxury villa with complete privacy and unparalleled peace.

### **FACILITIES**

Aircondition, Central system Parking, Covered Heating, Central

Pool, Private Pergola Landscaped garden

Solar water heater